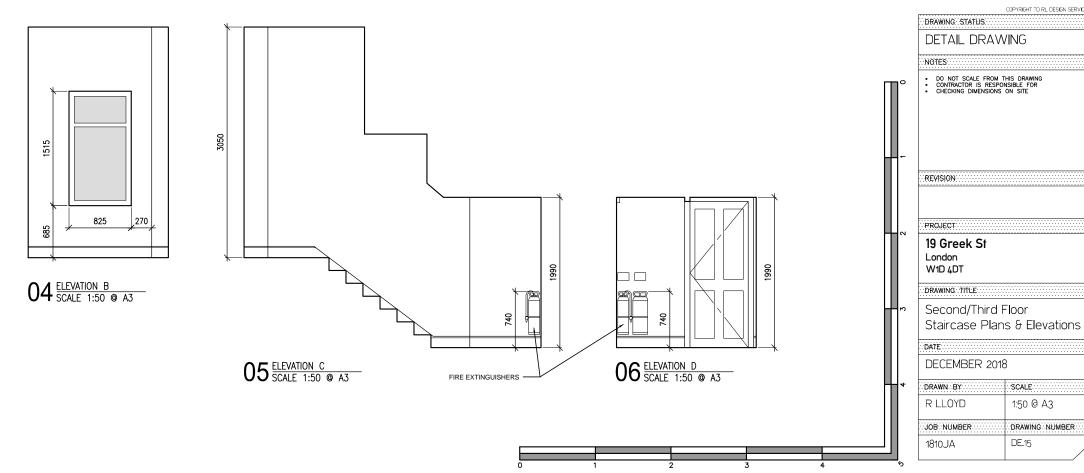

DE.12

01 SECOND FLOOR STAIRWELL PLAN SCALE 1:50 @ A3

02 THIRD FLOOR STAIRWELL PLAN SCALE 1:50 @ A3

COPYRIGHT TO RL DESIGN SERVICES

SCALE

DE.15

1:50 @ A3

DRAWING NUMBER