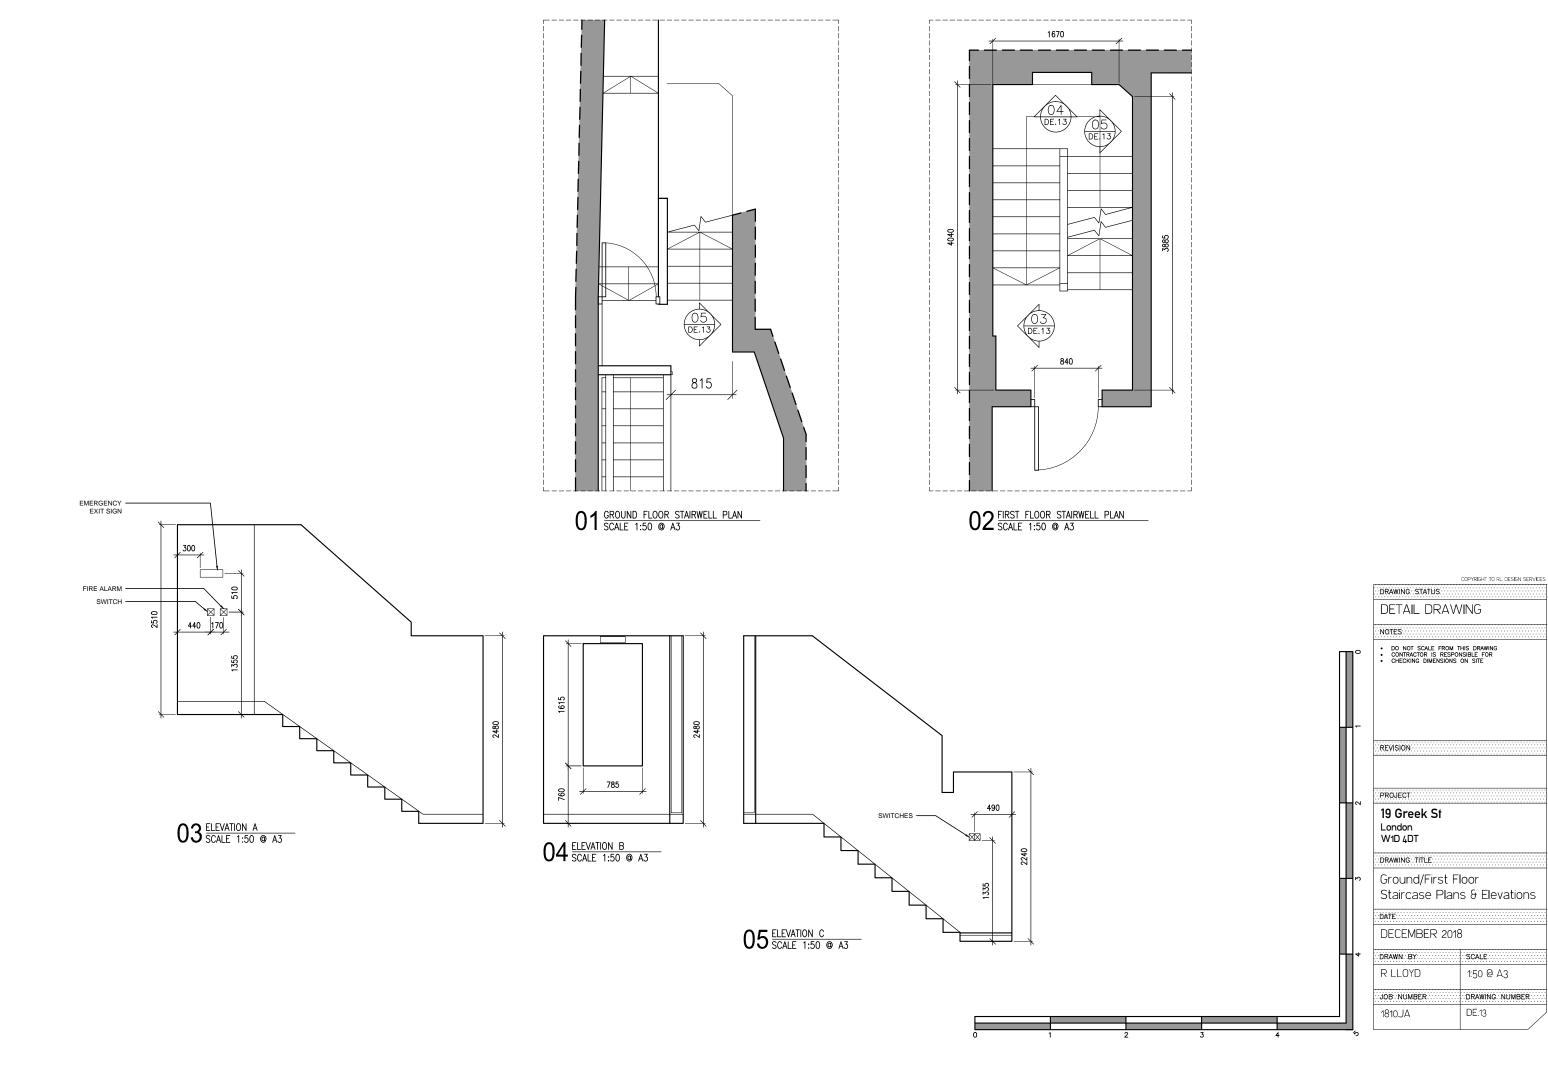

DE.12

01 SECOND FLOOR STAIRWELL PLAN SCALE 1:50 @ A3

02 THIRD FLOOR STAIRWELL PLAN SCALE 1:50 @ A3

COPYRIGHT TO RL DESIGN SERVICES

SCALE

DE.15

1:50 @ A3

DRAWING NUMBER