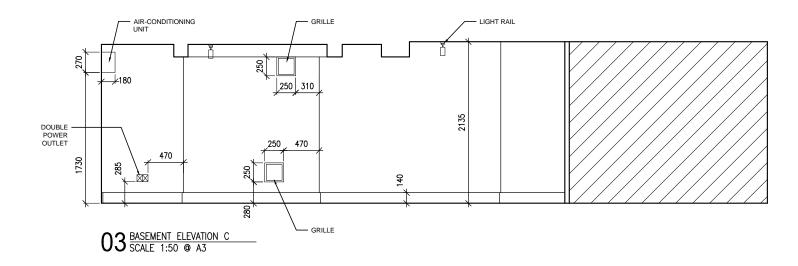

01 BASEMENT PLAN SCALE 1:50 @ A3

02 BASEMENT ELEVATION B SCALE 1:50 @ A3

03 GROUND FLOOR ELEVATION C SCALE 1:50 @ A3

DRAWING STATUS DETAIL DRAWING :NOTES::: DO NOT SCALE FROM THIS DRAWING
 CONTRACTOR IS RESPONSIBLE FOR
 CHECKING DIMENSIONS ON SITE REVISION PROJECT 19 Greek St London W1D 4DT DRAWING TITLE Ground Floor Elevations DECEMBER 2018 DRAWN BY SCALE R LLOYD 1:50 @ A3 JOB: NUMBER DRAWING NUMBER DE.04 1810JA