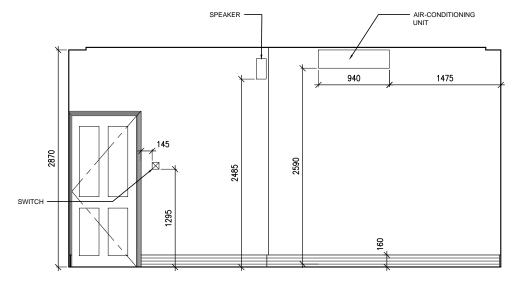

## 01 THIRD FLOOR ELEVATION A SCALE 1:50 @ A3

03 THIRD FLOOR ELEVATION C SCALE 1:50 @ A3

02 THIRD FLOOR ELEVATION B SCALE 1:50 @ A3

04 THIRD FLOOR ELEVATION D
SCALE 1:50 @ A3

DRAWING STATUS DETAIL DRAWING NOTES DO NOT SCALE FROM THIS DRAWING
 CONTRACTOR IS RESPONSIBLE FOR
 CHECKING DIMENSIONS ON SITE REVISION PROJECT 19 Greek St London W1D 4DT DRAWING TITLE Third Floor Elevations DATE DECEMBER 2018 ::DRAWN::BY:: SCALE 1:50 @ A3 R LLOYD DRAWING NUMBER JOB: NUMBER:: DE.10 1810JA