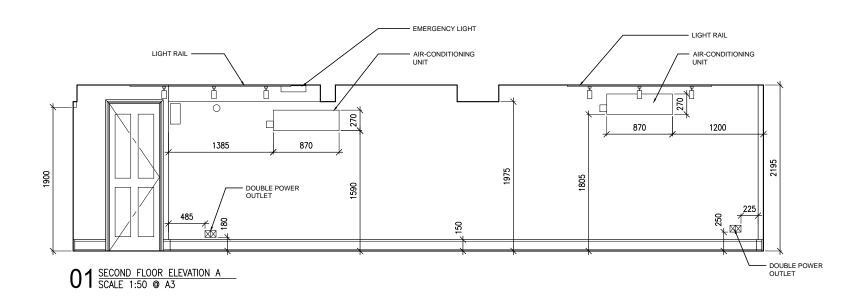

01 BASEMENT PLAN SCALE 1:50 @ A3









02 BASEMENT ELEVATION B SCALE 1:50 @ A3









03 GROUND FLOOR ELEVATION C SCALE 1:50 @ A3







DRAWING STATUS DETAIL DRAWING :NOTES::: DO NOT SCALE FROM THIS DRAWING
 CONTRACTOR IS RESPONSIBLE FOR
 CHECKING DIMENSIONS ON SITE REVISION PROJECT 19 Greek St London W1D 4DT DRAWING TITLE Ground Floor Elevations DECEMBER 2018 DRAWN BY SCALE R LLOYD 1:50 @ A3 JOB: NUMBER DRAWING NUMBER DE.04 1810JA













DRAWING STATUS

NOTES

DETAIL DRAWING

DO NOT SCALE FROM THIS DRAWING
 CONTRACTOR IS RESPONSIBLE FOR
 CHECKING DIMENSIONS ON SITE

SCALE

DE.08

1:50 @ A3

DRAWING NUMBER





## 01 THIRD FLOOR ELEVATION A SCALE 1:50 @ A3



03 THIRD FLOOR ELEVATION C SCALE 1:50 @ A3



02 THIRD FLOOR ELEVATION B SCALE 1:50 @ A3



04 THIRD FLOOR ELEVATION D
SCALE 1:50 @ A3

DRAWING STATUS DETAIL DRAWING NOTES DO NOT SCALE FROM THIS DRAWING
 CONTRACTOR IS RESPONSIBLE FOR
 CHECKING DIMENSIONS ON SITE REVISION PROJECT 19 Greek St London W1D 4DT DRAWING TITLE Third Floor Elevations DATE DECEMBER 2018 ::DRAWN::BY:: SCALE 1:50 @ A3 R LLOYD DRAWING NUMBER JOB: NUMBER:: DE.10 1810JA











RELEVATION D

PROJECT

19 Greek St
London
W10 4DT

DRAWING: TITLE

FOURTH Floor Elevations

DECEMBER 2018

DECEMBER