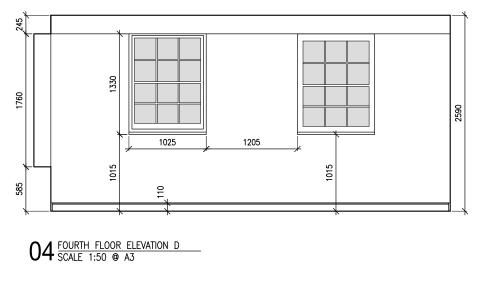

RELEVATION D

PROJECT

19 Greek St
London
W10 4DT

DRAWING: TITLE

FOURTH Floor Elevations

DECEMBER 2018

DECEMBER 2018

DECEMBER 2018

JOB NUMBER

DEAWN: BY SCALE

R LLOYD 150 @ A3
JOB NUMBER

DRAWING: NUMBER

DETAIL DRAWING

DO NOT SCALE FROM THIS DRAWING
 CONTRACTOR IS RESPONSIBLE FOR
 CHECKING DIMENSIONS ON SITE

NOTES

1810JA