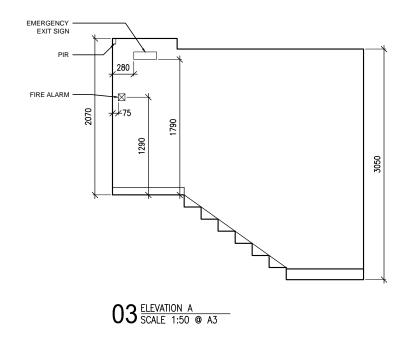

DE.12

01 SECOND FLOOR STAIRWELL PLAN SCALE 1:50 @ A3

02 THIRD FLOOR STAIRWELL PLAN SCALE 1:50 @ A3

COPYRIGHT TO RL DESIGN SERVICES

SCALE

DE.15

1:50 @ A3

DRAWING NUMBER