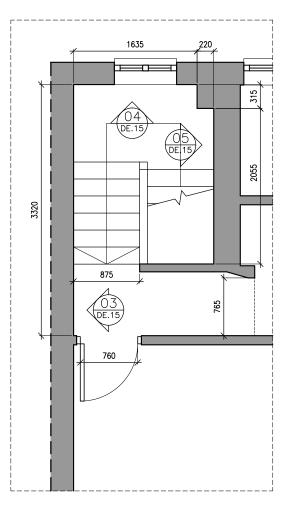

DE.12

01 SECOND FLOOR STAIRWELL PLAN SCALE 1:50 @ A3

02 THIRD FLOOR STAIRWELL PLAN SCALE 1:50 @ A3

COPYRIGHT TO RL DESIGN SERVICES

SCALE

DE.15

1:50 @ A3

DRAWING NUMBER