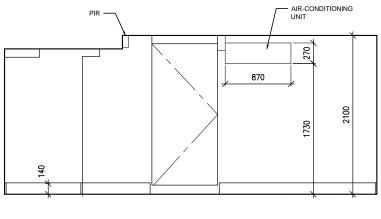

01 BASEMENT PLAN SCALE 1:50 @ A3

02 BASEMENT ELEVATION B SCALE 1:50 @ A3

03 GROUND FLOOR ELEVATION C SCALE 1:50 @ A3

DRAWING STATUS DETAIL DRAWING :NOTES::: DO NOT SCALE FROM THIS DRAWING
 CONTRACTOR IS RESPONSIBLE FOR
 CHECKING DIMENSIONS ON SITE REVISION PROJECT 19 Greek St London W1D 4DT DRAWING TITLE Ground Floor Elevations DECEMBER 2018 DRAWN BY SCALE R LLOYD 1:50 @ A3 JOB: NUMBER DRAWING NUMBER DE.04 1810JA