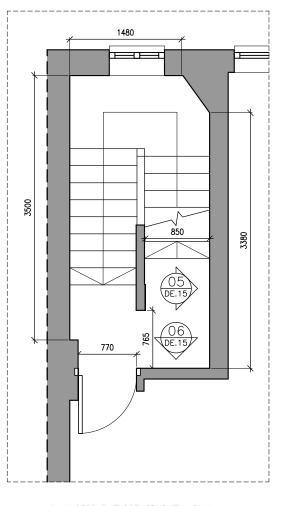

DE.12

01 SECOND FLOOR STAIRWELL PLAN SCALE 1:50 @ A3

02 THIRD FLOOR STAIRWELL PLAN SCALE 1:50 @ A3

COPYRIGHT TO RL DESIGN SERVICES

SCALE

DE.15

1:50 @ A3

DRAWING NUMBER