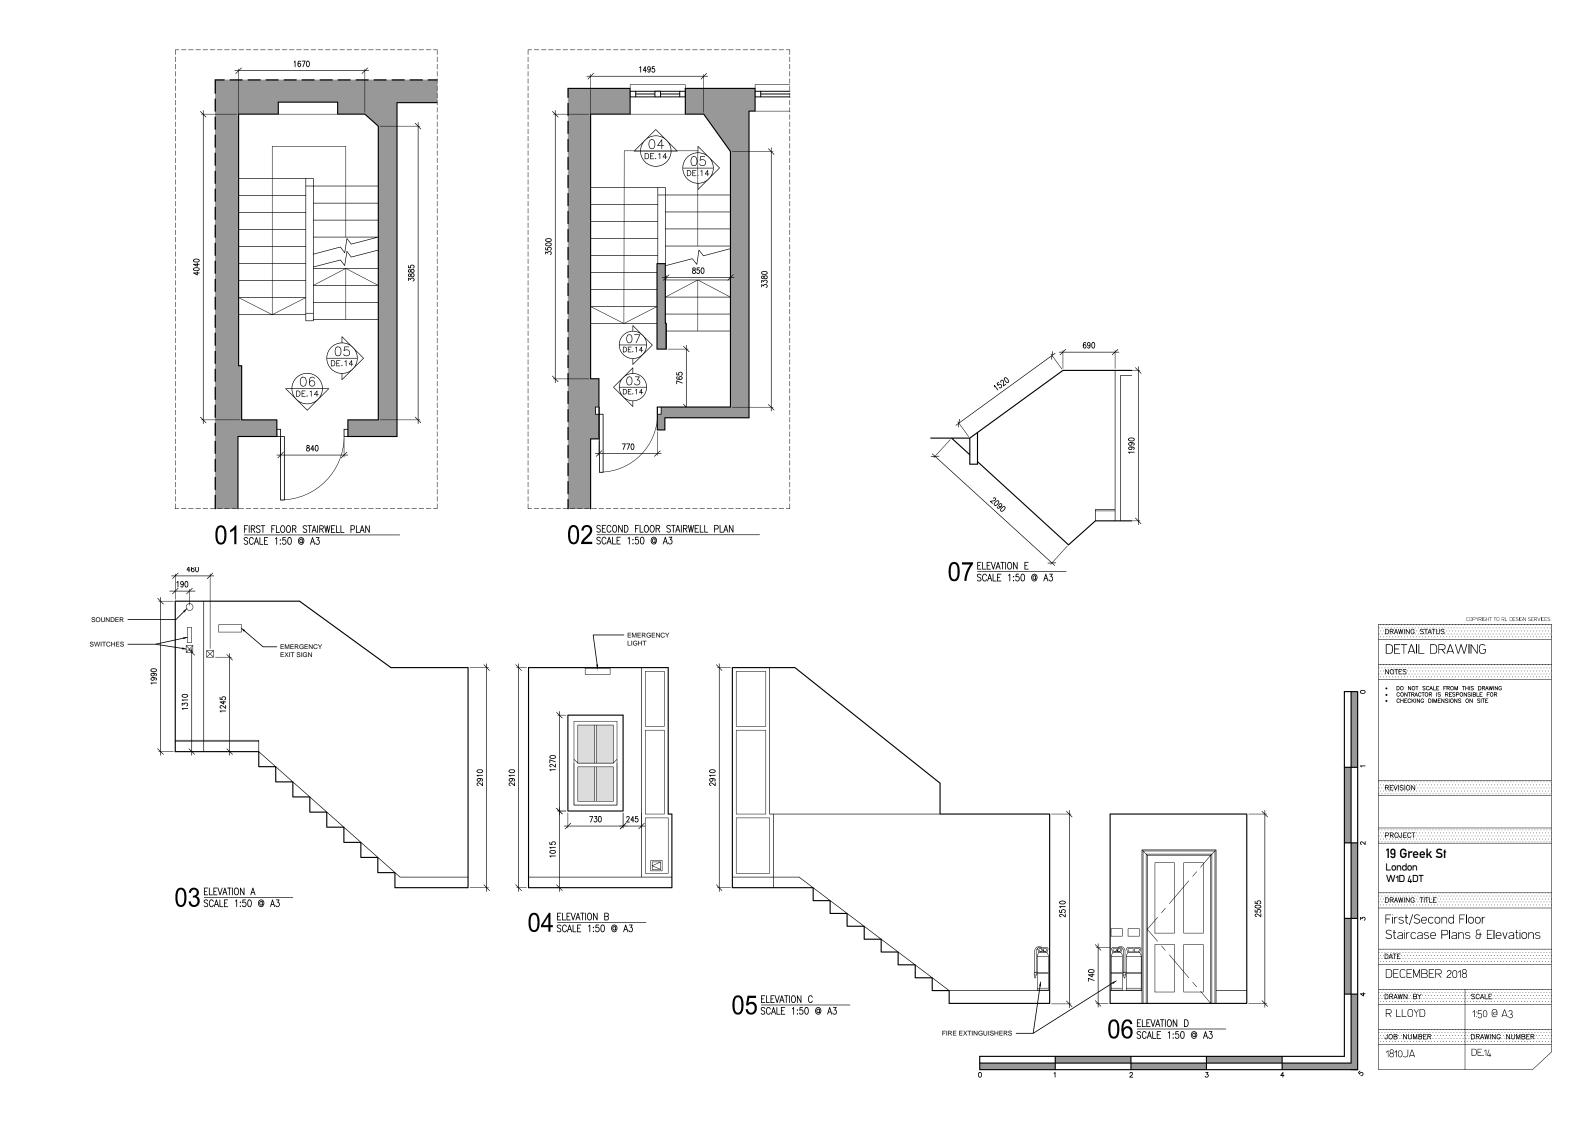

02 FOURTH FLOOR STAIRWELL PLAN SCALE 1:50 @ A3

01 THIRD FLOOR STAIRWELL PLAN SCALE 1:50 @ A3