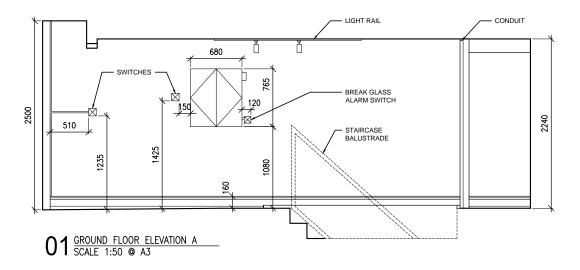

01 BASEMENT PLAN SCALE 1:50 @ A3

02 BASEMENT ELEVATION B SCALE 1:50 @ A3

03 GROUND FLOOR ELEVATION C SCALE 1:50 @ A3

DRAWING STATUS DETAIL DRAWING :NOTES::: DO NOT SCALE FROM THIS DRAWING
 CONTRACTOR IS RESPONSIBLE FOR
 CHECKING DIMENSIONS ON SITE REVISION PROJECT 19 Greek St London W1D 4DT DRAWING TITLE Ground Floor Elevations DECEMBER 2018 DRAWN BY SCALE R LLOYD 1:50 @ A3 JOB: NUMBER DRAWING NUMBER DE.04 1810JA