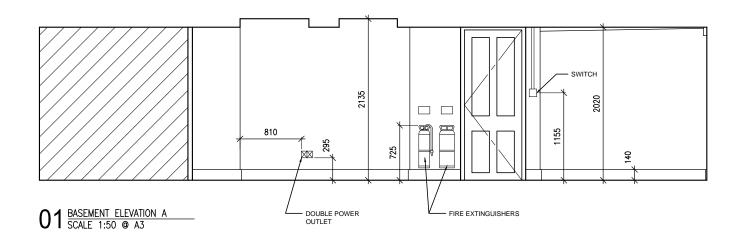

01 BASEMENT PLAN SCALE 1:50 @ A3

02 BASEMENT ELEVATION B SCALE 1:50 @ A3

03 GROUND FLOOR ELEVATION C SCALE 1:50 @ A3

DRAWING STATUS DETAIL DRAWING :NOTES::: DO NOT SCALE FROM THIS DRAWING
 CONTRACTOR IS RESPONSIBLE FOR
 CHECKING DIMENSIONS ON SITE REVISION PROJECT 19 Greek St London W1D 4DT DRAWING TITLE Ground Floor Elevations DECEMBER 2018 DRAWN BY SCALE R LLOYD 1:50 @ A3 JOB: NUMBER DRAWING NUMBER DE.04 1810JA