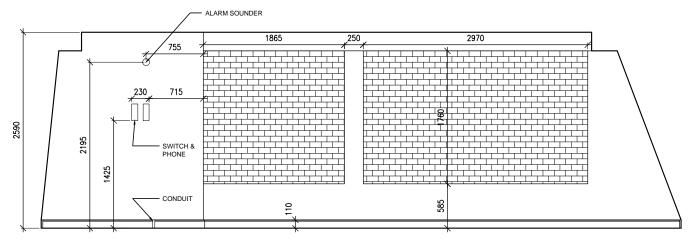

RELEVATION D

PROJECT

19 Greek St
London
W10 4DT

DRAWING: TITLE

FOURTH Floor Elevations

DECEMBER 2018

DECEMBER 2018

DECEMBER 2018

JOB NUMBER

DEAWN: BY SCALE

R LLOYD 150 @ A3
JOB NUMBER

DRAWING: NUMBER

DETAIL DRAWING

DO NOT SCALE FROM THIS DRAWING
 CONTRACTOR IS RESPONSIBLE FOR
 CHECKING DIMENSIONS ON SITE

NOTES

1810JA