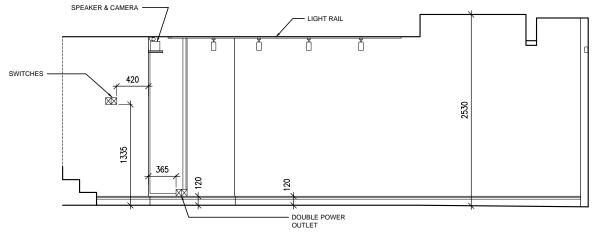

01 BASEMENT PLAN SCALE 1:50 @ A3

02 BASEMENT ELEVATION B SCALE 1:50 @ A3

03 GROUND FLOOR ELEVATION C SCALE 1:50 @ A3

DRAWING STATUS DETAIL DRAWING :NOTES::: DO NOT SCALE FROM THIS DRAWING
 CONTRACTOR IS RESPONSIBLE FOR
 CHECKING DIMENSIONS ON SITE REVISION PROJECT 19 Greek St London W1D 4DT DRAWING TITLE Ground Floor Elevations DECEMBER 2018 DRAWN BY SCALE R LLOYD 1:50 @ A3 JOB: NUMBER DRAWING NUMBER DE.04 1810JA