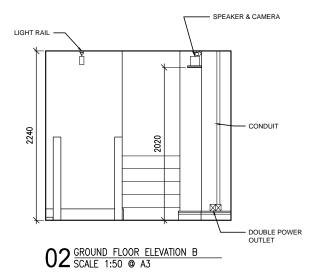

01 BASEMENT PLAN SCALE 1:50 @ A3

02 BASEMENT ELEVATION B SCALE 1:50 @ A3

03 GROUND FLOOR ELEVATION C SCALE 1:50 @ A3

DRAWING STATUS DETAIL DRAWING :NOTES::: DO NOT SCALE FROM THIS DRAWING
 CONTRACTOR IS RESPONSIBLE FOR
 CHECKING DIMENSIONS ON SITE REVISION PROJECT 19 Greek St London W1D 4DT DRAWING TITLE Ground Floor Elevations DECEMBER 2018 DRAWN BY SCALE R LLOYD 1:50 @ A3 JOB: NUMBER DRAWING NUMBER DE.04 1810JA