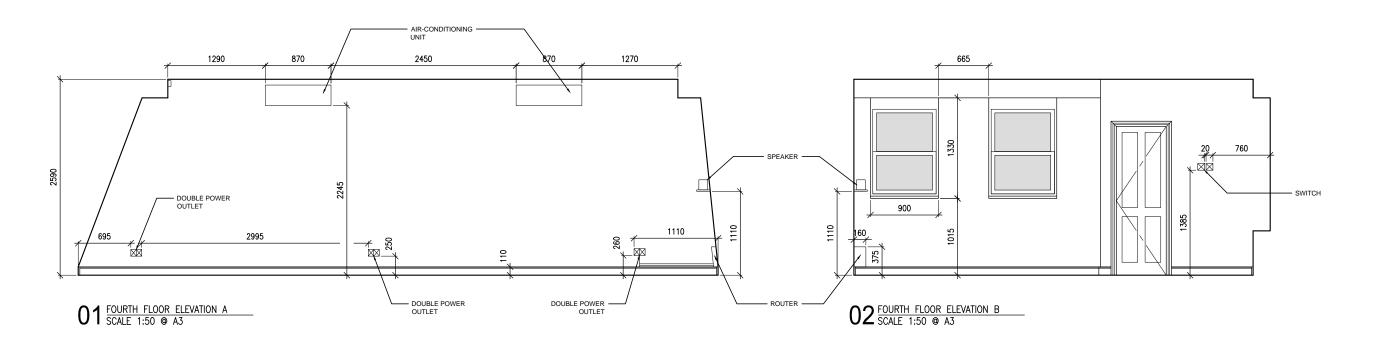

RELEVATION D

PROJECT

19 Greek St
London
W10 4DT

DRAWING: TITLE

FOURTH Floor Elevations

DECEMBER 2018

DECEMBER 2018

DECEMBER 2018

JOB NUMBER

DEAWN: BY SCALE

R LLOYD 150 @ A3
JOB NUMBER

DRAWING: NUMBER

DETAIL DRAWING

DO NOT SCALE FROM THIS DRAWING
 CONTRACTOR IS RESPONSIBLE FOR
 CHECKING DIMENSIONS ON SITE

NOTES

1810JA