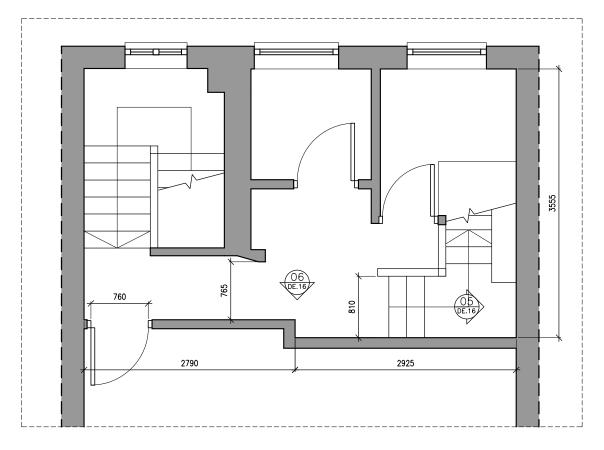

DE.12

01 SECOND FLOOR STAIRWELL PLAN SCALE 1:50 @ A3

02 THIRD FLOOR STAIRWELL PLAN SCALE 1:50 @ A3

COPYRIGHT TO RL DESIGN SERVICES

SCALE

DE.15

1:50 @ A3

DRAWING NUMBER